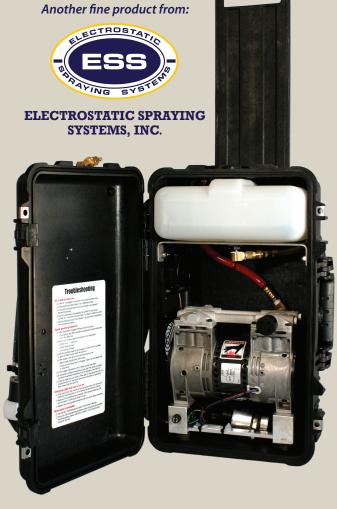

## **Technical Specifications**

Tank 1 gal. (3.8 L.)

Size 22"H × 12"W × 15"D

 $(56 \text{ cm.} \times 30 \text{ cm.} \times 38 \text{ cm.})$ 

Hose 6 ft. (2 m.)
Electrical cord 10 ft. (3 m.)
Weight (full) 48 lbs. (22 kg.)
Flow Rate 1gal./hr. (3.8 L./hr.)
Drop Size 40 micron VMD
Spray Range Up to 8 ft. (2.4 m.)
Options 15 ft. (4.6 m.) hose

## For disinfecting and sanitizing public areas, interior-scapes, and retail areas

- Compact, unobtrusive sprayer ideal for sanitizing medical facilities and public transportation
- Durable wheeled case with extendable handle
- MaxCharge™ electrostatic spray gun
- Self-contained does not require an external air supply
- Removable internal tank holds enough mix for 1 hour of spraying
- Quiet operation
- Runs on 110 volts