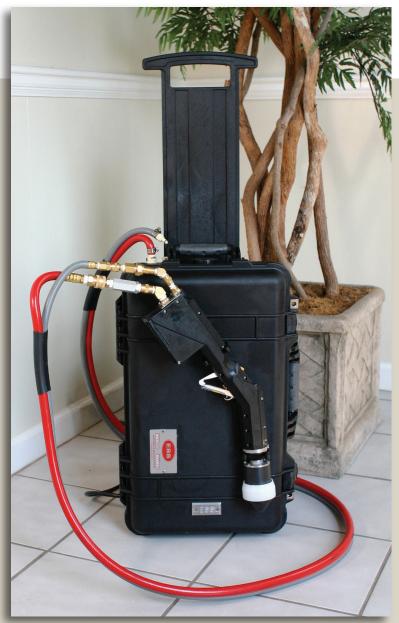

## **Technical Specifications**

Tank 1 gal. (3.8 L.)

Size 22"H × 12"W × 15"D

 $(56 \text{ cm.} \times 30 \text{ cm.} \times 38 \text{ cm.})$ 

Hose 6 ft. (2 m.)
Electrical cord 10 ft. (3 m.)
Weight (full) 48 lbs. (22 kg.)
Flow Rate 1gal./hr. (3.8 L./hr.)
Drop Size 40 micron VMD
Spray Range Up to 8 ft. (2.4 m.)
Options 15 ft. (4.6 m.) hose

## For disinfecting and sanitizing public areas, interior-scapes, and retail areas

- Compact, unobtrusive sprayer ideal for sanitizing medical facilities and public transportation
- Durable wheeled case with extendable handle
- MaxCharge™ electrostatic spray gun
- Self-contained does not require an external air supply
- Removable internal tank holds enough mix for 1 hour of spraying
- Quiet operation
- Runs on 110 volts